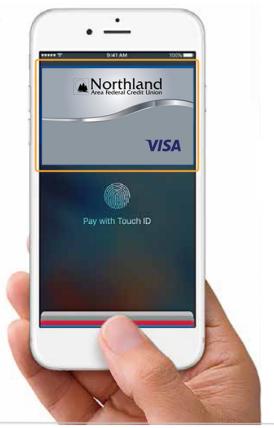

## Pay confidently with Visa or Debit Card.

Now you can enjoy all the benefits of your Northland Visa using Apple Pay™ or Debit card.

## Paying is easy and secure

To pay within stores, hold iPhone near the contactless reader with your finger on Touch ID. On Apple Watch, just double-click the side button and hold the display of your Apple Watch up to the contactless reader. To pay within apps on iPhone and iPad, select Apple Pay as the payment method and place your finger on Touch ID.